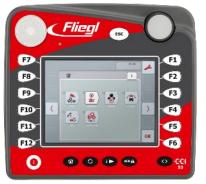

## CCI 100/200 – the ISOBUS-Terminal

Ergonomic design and functionality

- One-handed operation by swapping of softkeys
- Rotary encoder for efficient setpoint entry
- Bright 8,4" touchscreen colour display
- Function buttons for reliable operation in rough terrain
- "Toggle-key" for direct access to apps or machine interface

Awarded the Agritechnica Gold Medal for the multi-manufacturer operating concept.