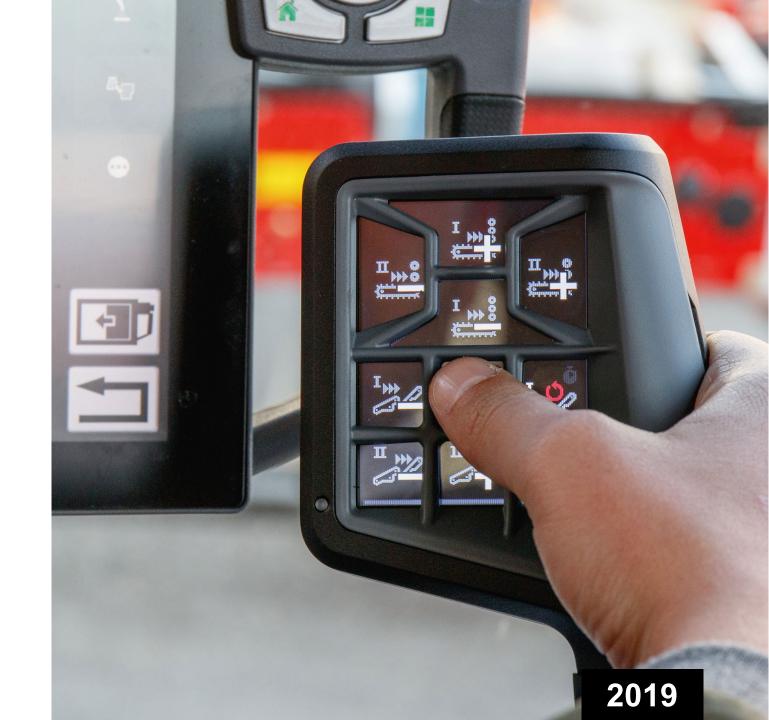

# **-C-C-I A3**Just that easy

The revolution of ISOBUS AUX operation. The touch display shows the symbols of the operating functions. For different applications, each grid offers a different number and arrangement of keys. Dividers noticeably subdivide every function. With vibration feedback, the CCI A3 always gives a clear feedback when an operation is triggered.