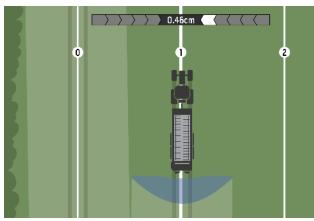

#### **GPS** Precision

Efficiency and comfort from seed to harvest. Section Control automatically switches the sections of many machines. Overlaps and gaps are reduced to a minimum. Parallel Tracking ensures optimum connection when fertilizing and plant protection on grassland or pre-emergence. Rate Control allows site specific application with maps. Tramline Control automatically creates your tramlines via GPS.