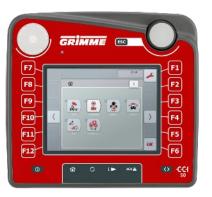

## CCI 100/200 – the ISOBUS-Terminal

Ergonomic design and functionality

- One-handed operation by swapping of softkeys
- Rotary encoder for efficient setpoint entry
- Bright 8,4" touchscreen colour display
- Function buttons for reliable operation in rough terrain
- "Toggle-key" for direct access to apps or machine interface

Awarded the Agritechnica Gold Medal for the multi-manufacturer operating concept.