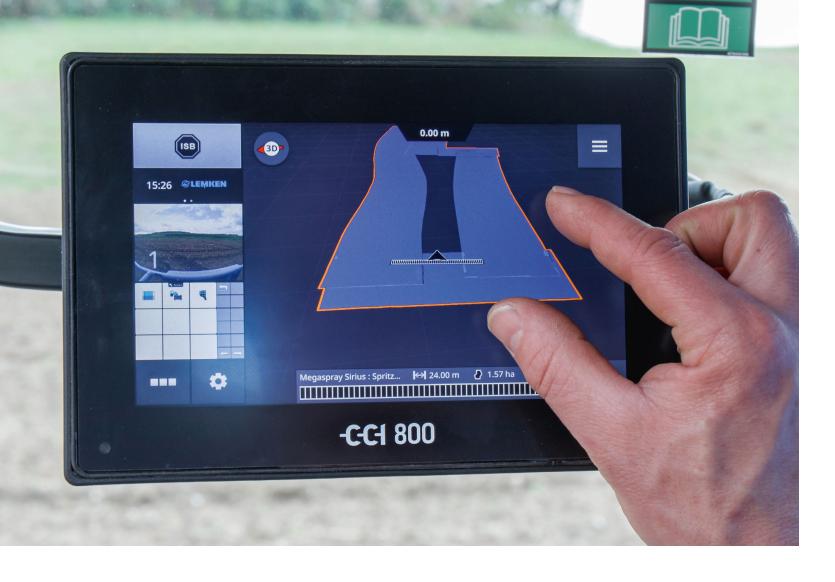

# -C-C-I 800 Welcome to the family

The 8" display is ideal for those who want to concentrate on one application. Multi Touch in conjunction with the innovative operating concept offers an easy operation on smartphone level. Apps with Section Control and variable rate application enables precise application.