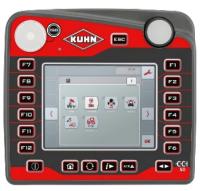

## CCI 100/200 – the ISOBUS-Terminal

Ergonomic design and functionality

- One-handed operation by swapping of softkeys
- Rotary encoder for efficient setpoint entry
- Bright 8,4" touchscreen colour display
- Function buttons for reliable operation in rough terrain
- "Toggle-key" for direct access to apps or machine interface

Awarded the Agritechnica Gold Medal for the multi-manufacturer operating concept.