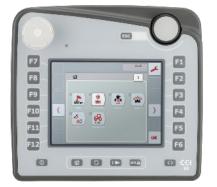

## CCI 100/200 – the ISOBUS-Terminal

Ergonomic design and functionality

- One-handed operation by swapping of softkeys
- Rotary encoder for efficient setpoint entry
- Bright 8,4" touchscreen colour display
- Function buttons for reliable operation in rough terrain
- "Toggle-key" for direct access to apps or machine interface

Awarded the Agritechnica Gold Medal for the multi-manufacturer operating concept.