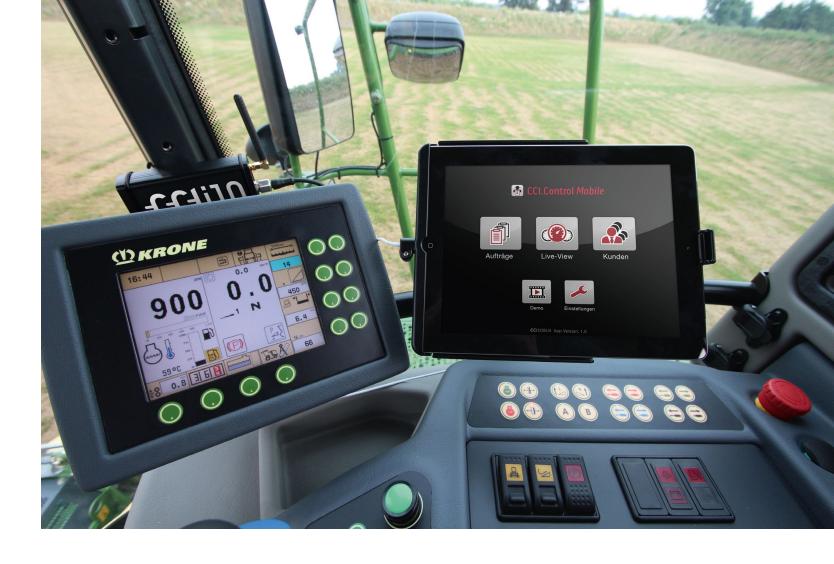

### CCI.Control Mobile

CCI.Control Mobile is an ISOBUS Task-Controller for the iPad and enables cross-manufacturer acquisition of machine data on a mobile device. Online data exchange and navigation to the field are so easy.