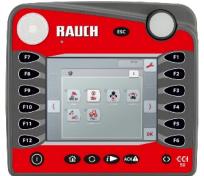

## CCI 100/200 – the ISOBUS-Terminal

Ergonomic design and functionality

- One-handed operation by swapping of softkeys
- Rotary encoder for efficient setpoint entry
- Bright 8,4" touchscreen colour display
- Function buttons for reliable operation in rough terrain
- "Toggle-key" for direct access to apps or machine interface

Awarded the Agritechnica Gold Medal for the multi-manufacturer operating concept.