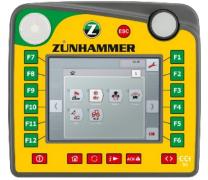

## CCI 100/200 – the ISOBUS-Terminal

Ergonomic design and functionality

- One-handed operation by swapping of softkeys
- Rotary encoder for efficient setpoint entry
- Bright 8,4" touchscreen colour display
- Function buttons for reliable operation in rough terrain
- "Toggle-key" for direct access to apps or machine interface

Awarded the Agritechnica Gold Medal for the multi-manufacturer operating concept.