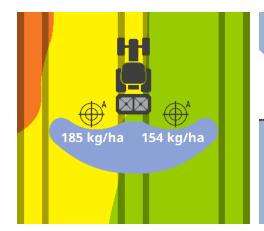

#### **GPS** Precision

Efficiency and comfort from seed to harvest. Section Control automatically switches the sections of many machines. Overlaps and gaps are reduced to a minimum. Parallel Tracking ensures optimum connection when fertilizing and plant protection on grassland or pre-emergence. Rate Control allows site specific application with maps. Tramline Control automatically creates your tramlines via GPS.