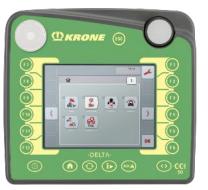

## CCI 100/200 – the ISOBUS-Terminal

Ergonomic design and functionality

- One-handed operation by swapping of softkeys
- Rotary encoder for efficient setpoint entry
- Bright 8,4" touchscreen colour display
- Function buttons for reliable operation in rough terrain
- "Toggle-key" for direct access to apps or machine interface

Awarded the Agritechnica Gold Medal for the multi-manufacturer operating concept.