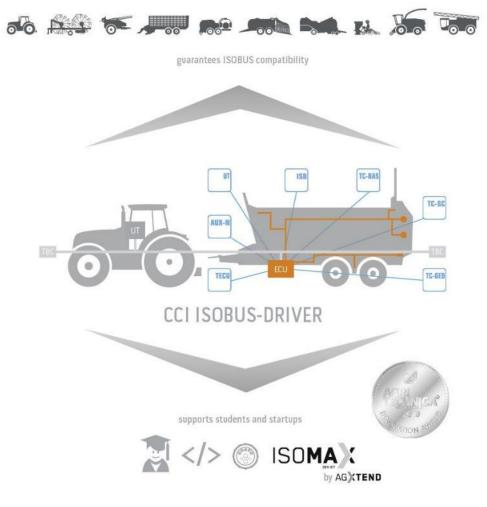

#### CCI ISOBUS Treiber

Guarantees ISOBUS compatibility

With the CCI ISOBUS driver, our members ensure compatibility on the ISOBUS. This software is used to connect the manufacturer-specific device electronics to the ISOBUS.

Supports students and startups

In conjunction with the development kit ISOMAX from AGXTEND, the CCI ISOBUS driver has been awarded the Silver Innovation Award. Student projects and startups are supported in ISOBUS developments.