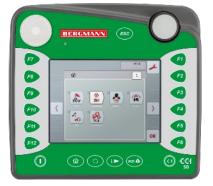

## CCI 100/200 – the ISOBUS-Terminal

Ergonomic design and functionality

- One-handed operation by swapping of softkeys
- Rotary encoder for efficient setpoint entry
- Bright 8,4" touchscreen colour display
- Function buttons for reliable operation in rough terrain
- "Toggle-key" for direct access to apps or machine interface

Awarded the Agritechnica Gold Medal for the multi-manufacturer operating concept.