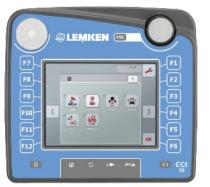

## CCI 100/200 – the ISOBUS-Terminal

Ergonomic design and functionality

- One-handed operation by swapping of softkeys
- Rotary encoder for efficient setpoint entry
- Bright 8,4" touchscreen colour display
- Function buttons for reliable operation in rough terrain
- "Toggle-key" for direct access to apps or machine interface

Awarded the Agritechnica Gold Medal for the multi-manufacturer operating concept.