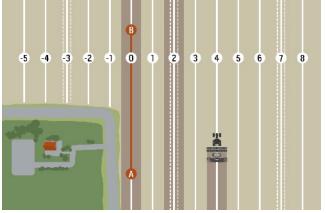

#### **GPS** Precision

Efficiency and comfort from seed to harvest. Section Control automatically switches the sections of many machines. Overlaps and gaps are reduced to a minimum. Parallel Tracking ensures optimum connection when fertilizing and plant protection on grassland or pre-emergence. Rate Control allows site specific application with maps. Tramline Control automatically creates your tramlines via GPS.