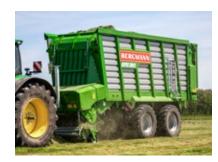

#### **Loader wagon**

- 26.8 30.0 m<sup>3</sup> (DIN)
- with / without dosing rollers
- pick-up width 1,940 mm
- 41 knives