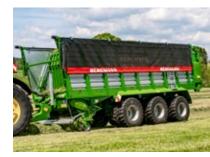

## GTW series Transfer trailers

- 21.0 43.0 m<sup>3</sup> (DIN)
- Single-axle / Tandem / Tridem