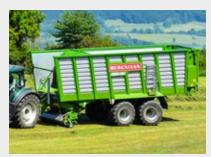

#### **SHUTTLE**

#### Loader wagon

- 35.5 51.0 m<sup>3</sup> (DIN)
- with / without dosing rollers
- Tandem / Tridem
- pick-up width 2,270 mm
- 53 knives