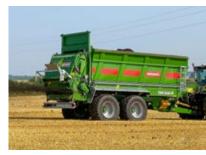

## TSW series Universal spreaders

- Single-axle / Tandem / Tridem
- 8,000 34,000 kg GVW

## Low-bed universal spreader

- Single-axle
- 12,000 14,000 kg GVW