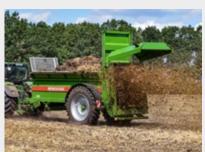

Forage transport trailers
- **▶** Body swap systems
- ► Transfer trailers
- ▶ Beet transfer trailers
- ▶ Bodies for self-propelled systems

## BERGMANN dio. Spezialisteu

Ludwig Bergmann International Sales GmbH

Hauptstraße 64-66 49424 Goldenstedt/Germany Tel.: +49 (0) 44 44-20 08-0 Fax: +49 (0) 44 44-20 08 88 info@l-bergmann.de

www.bergmann-goldenstedt.de





# A strong **product range** for effective operations





M series
Manure spreaders

- Single-axle / Tandem / Tridem
- 8,000 34,000 kg GVW



#### ROYAL

#### **Loader wagon**

- 26.8 30.0 m<sup>3</sup> (DIN)
- with / without dosing rollers
- pick-up width 1,940 mm
- 41 knives



#### **HTW** series

## Forage transport trailers

- 34.0 56.4 m<sup>3</sup>
- Tandem / Tridem
- with / without dosing rollers
- 20,000 34,000 kg GVW



### M 2140 E

## Low-bed manure spreader

- Single axle
- 12,000 14,000 kg GVW



#### **REPEX**

#### Loader wagon

- 29.2 35.0 m<sup>3</sup> (DIN)
- with / without dosing rollers
- pick-up width 1,940 mm
- 41 knives



## GTW series Transfer trailers

- 21.0 43.0 m<sup>3</sup> (DIN)
- Single-axle / Tandem / Tridem



## TSW series Universal spreaders

- Single-axle / Tandem / Tridem
- 8,000 34,000 kg GVW



#### **CAREX**

#### Loader wagon

- 31.3 43.0 m<sup>3</sup> (DIN)
- with / without dosing rollers
- pick-up width 2,050 mm
- 45 knives



## VARIO series Body swap system

- Tandem / Tridem
- for swap bodies
- 20,000 34,000 kg GVW



**TSW 2140 E** 

## Low-bed universal spreader

- Single-axle
- 12,000 14,000 kg GVW



#### **SHUTTLE**

#### Loader wagon

- 35.5 51.0 m<sup>3</sup>