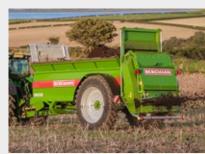

# A strong **product range** for effective operations

M series
Manure spreaders

- Single-axle / Tandem / Tridem
- 8,000 34,000 kg GVW

### M 2140 E

## Low-bed manure spreader

- Single axle
- 12,000 14,000 kg GVW