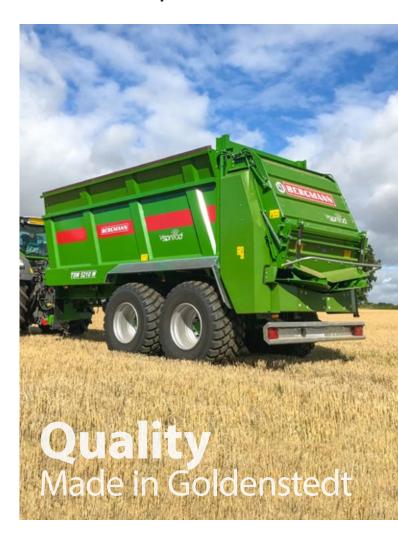

Qualität "Made in Goldenstedt"

## TSW series Universal spreaders

- Single-axle / Tandem / Tridem
- 8,000 34,000 kg GVW

## Low-bed universal spreader

- Single-axle
- 12,000 14,000 kg GVW