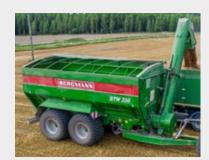

## TSW series Universal spreaders

- Single-axle / Tandem / Tridem
- 8,000 34,000 kg GVW

## Low-bed universal spreader

- Single-axle
- 12,000 14,000 kg GVW