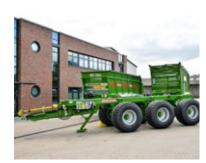

## GTW series Transfer trailers

- 21.0 43.0 m<sup>3</sup> (DIN)
- Single-axle / Tandem / Tridem