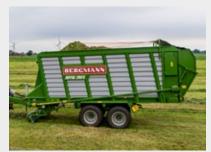

#### **Loader wagon**

- 26.8 30.0 m<sup>3</sup> (DIN)
- with / without dosing rollers
- pick-up width 1,940 mm
- 41 knives

#### Loader wagon

- 29.2 35.0 m<sup>3</sup> (DIN)
- with / without dosing rollers
- pick-up width 1,940 mm
- 41 knives

#### Loader wagon

- 31.3 43.0 m<sup>3</sup> (DIN)
- with / without dosing rollers
- pick-up width 2,050 mm
- 45 knives

#### Loader wagon

- 35.5 51.0 m<sup>3</sup> (DIN)
- with / without dosing rollers
- Tandem / Tridem
- pick-up width 2,270 mm
- 53 knives