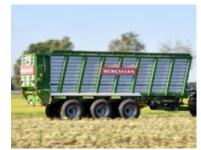

## Forage transport trailers

- 34.0 56.4 m<sup>3</sup>
- Tandem / Tridem
- with / without dosing rollers
- 20,000 34,000 kg GVW