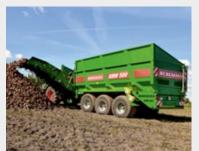

## RRW series Beet transfer

■ 39.0 / 50.7 m<sup>3</sup>

trailers

- 39.0 / 30.7 111
- Tandem / Tridem