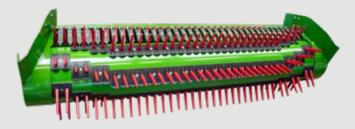

Proven actively controlled pick-up

adjustable pick-up speed

pick-up drive

· Reliable stripping of the spring tines

· Safe transfer of the crop into the rotor

• Clean forage and high soil protection thanks to

Automatic or manual speed control via hydraulic