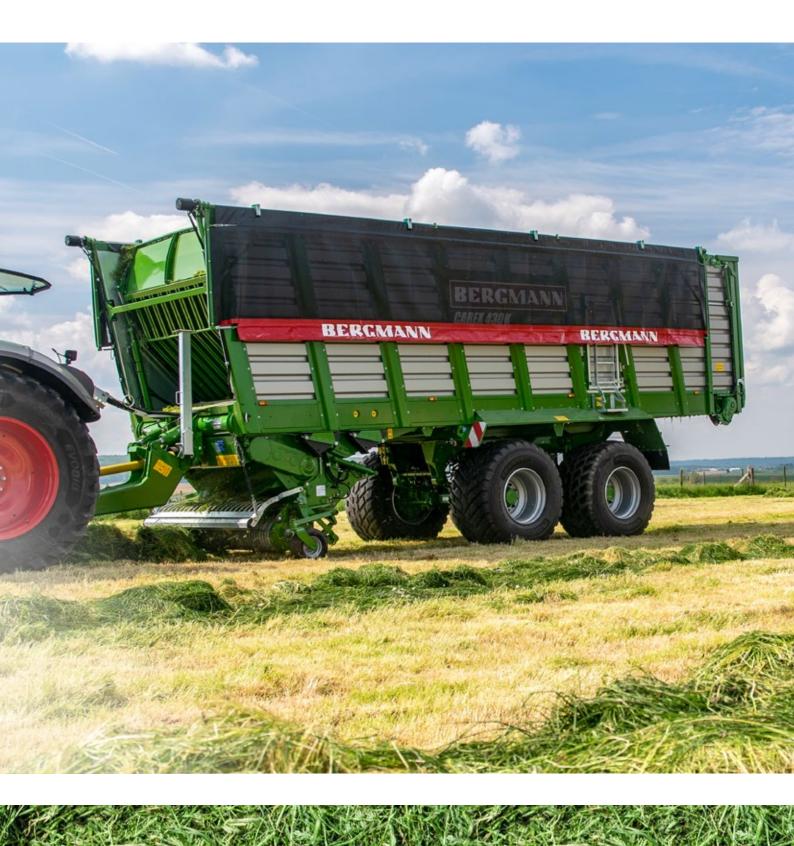

### **CAREX** series

load volume (DIN) 31.3 to 43 m<sup>3</sup>
pick-up width 2,050 mm
hydraulic pick-up drive
rotor diameter 850 mm
45 knives

 theoretical cutting length 35 mm
 mechanical Tandem chassis with parabolic springs (series for CAREX 330 S / 350 K)
 Tandem chassis with hydraulic axle compensation (optional for CAREX 330 S / 350 K)