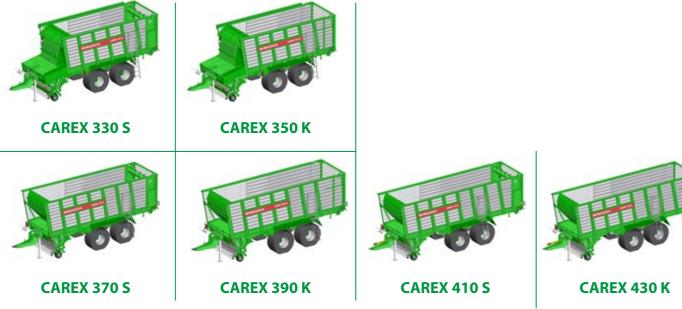

### **CAREX** series

load volume (DIN) 31.3 to 43 m<sup>3</sup>
pick-up width 2,050 mm
hydraulic pick-up drive
rotor diameter 850 mm
45 knives

 theoretical cutting length 35 mm
 mechanical Tandem chassis with parabolic springs (series for CAREX 330 S / 350 K)
 Tandem chassis with hydraulic axle compensation (optional for CAREX 330 S / 350 K)