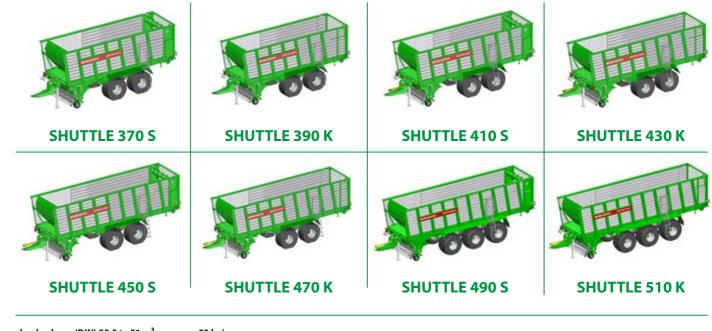

### **SHUTTLE series**

load volume (DIN) 35.5 to 51 m<sup>3</sup>
pick-up width 2,270 mm
hydraulic pick-up drive
rotor diameter 850 mm

**ActiveLoad** 

• 53 knives
• theoretical cutting length 34 mm
• Tandem or Tridem chassis with hydraulic axle compensation